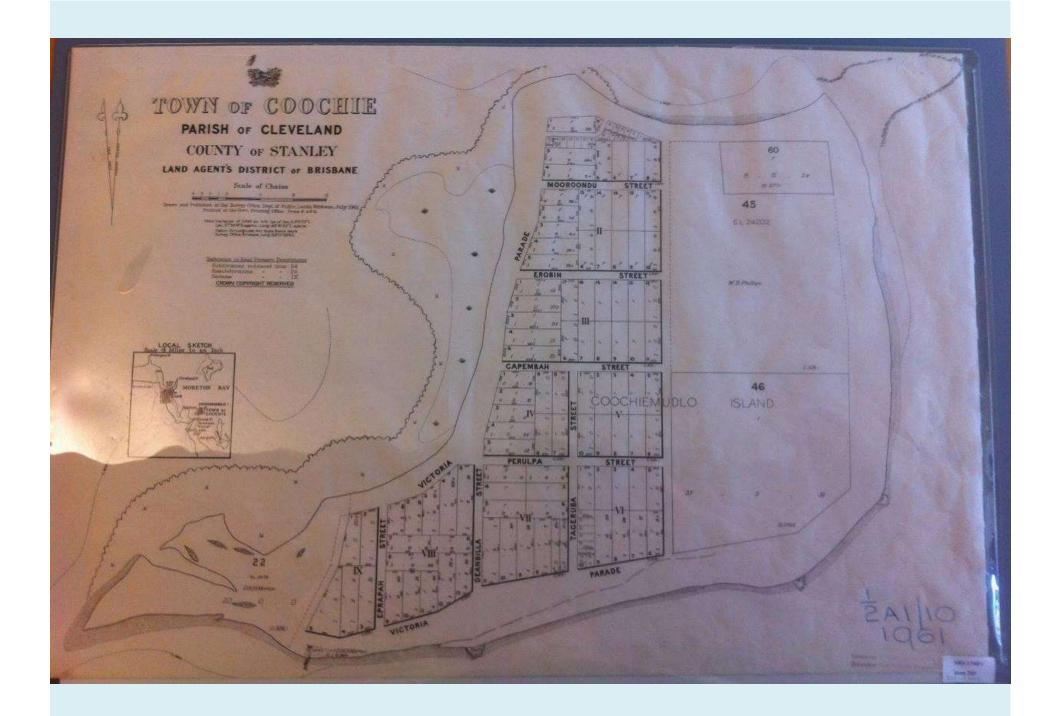

elopment. SMH 4.9.18

Photo: Supplied

### Coochiemudlo



# Factors endangering the Emerald Fringe

- The closest sandy beaches to Brisbane,
  Logan City and Redland City
- Mainland population of more than 2.6 million people
- Toondah Harbour and Shoreline developments
- Growth in visitor/vehicle numbers

Approximately 80% of Queenslanders live on the coast. In addition, it draws significant numbers of visitors that serve to increase demand for access infrastructure and accommodation. Where not sensitively managed, these pressures may undermine the values which draw such visitation numbers and development in the first place.

The Department of Environment and Heritage Protection Coastal Management Plan 2013

#### The origins of the Emerald Fringe



C3281 held in Titles Office, Brisbane



## Public space



### Overwhelming community support

- No submissions opposing the application
- Every Island community organisation wrote letters of support
  - Coochie Art Group
  - Coochiemudlo Island Bushcare group
  - Coochiemudlo Island Coastcare
  - Isle of Coochie Golf Club
  - Coochiemudlo Island Native Nursery
  - Outriggers Club
  - Coochiemudlo Island Pirates Club
  - Coochiemudlo Island Progress Association
  - Coochiemudlo Island Recreation Club
- 57 submissions of support in total

#### Further Support

- Deputy Mayor of Redlands Councillor Lance Hewlett
- Kim Richards MP for Redlands
- Redland City Council 'applaud and respect the efforts of the Coochiemudlo Island Heritage Society ...in making the application' and are willing to negotiate a 'Heritage agreement'.

### P