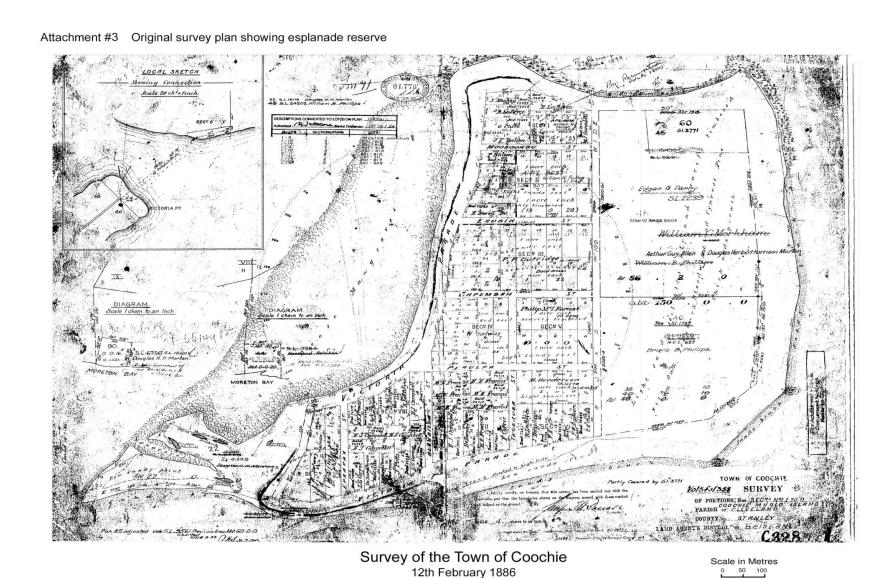

of the proposed Great Keppel Island redevelopment. SMH 4.9.18

Photo: Supplied

### Coochiemudlo



# Factors endangering the Emerald Fringe

- The closest sandy beaches to Brisbane,
  Logan City and Redland City
- Mainland population of more than 2.6 million people
- Toondah Harbour and Shoreline developments
- Growth in visitor/vehicle numbers

Approximately 80% of Queenslanders live on the coast. In addition, it draws significant numbers of visitors that serve to increase demand for access infrastructure and accommodation. Where not sensitively managed, these pressures may undermine the values which draw such visitation numbers and development in the first place.

The Department of Environment and Heritage Protection Coastal Management Plan 2013

#### The origins of the Emerald Fringe



C3281 held in Titles Office, Brisbane



## Public space



### Overwhelming community support

- No submissions opposing the application
- Every Island community organisation wrote letters of support
  - Coochie Art Group
  - Coochiemudlo Island Bushcare group
  - Coochiemudlo Island Coastcare
  - Isle of Coochie Golf Club
  - Coochiemudlo Island Native Nursery
  - Outriggers Club
  - Coochiemudlo Island Pirates Club
  - Coochiemudlo Island Progress Association
  - Coochiemudlo Island Recreation Club
- 57 submissions of support in total

#### Further Support

- Deputy Mayor of Redlands Councillor Lance Hewlett
- Kim Richards MP for Redlands
- Redland City Council 'applaud and respect the efforts of the Coochiemudlo Island Heritage Society ...in making the application' and are willing to