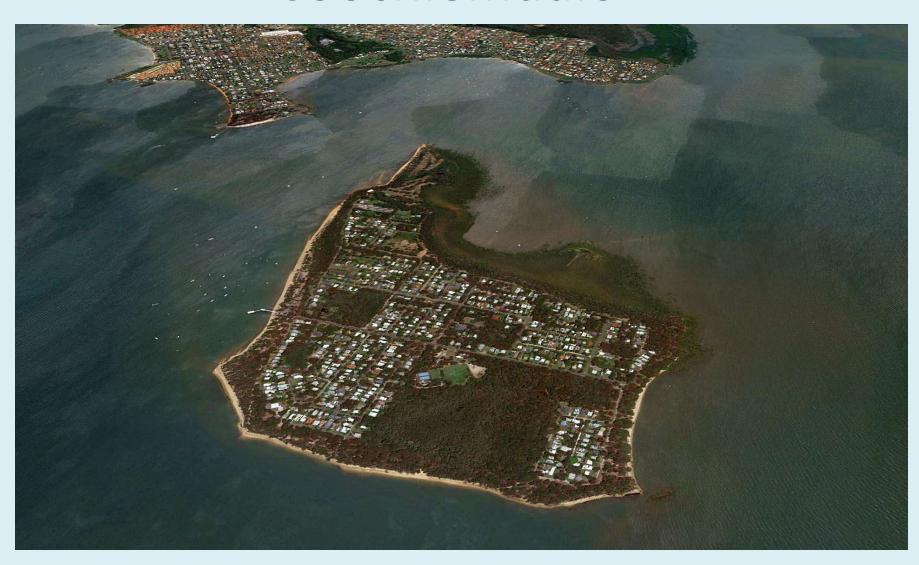

# Coochiemudlo Island Heritage Society



Application for the entry of the 'Emerald Fringe' of Coochiemudlo Island in the Queensland Heritage Register





Great Keppel Island Hideaway Resort







An artist's impression of the proposed Great Keppel Island redevelopment. SMH 4.9.18

Photo: Supplied

### Coochiemudlo



# Factors endangering the Emerald Fringe

- The closest sandy beaches to Brisbane,
  Logan City and Redland City
- Mainland population of more than 2.6 million people
- Toondah Harbour and Shoreline developments
- Growth in visitor/vehicle numbers

Approximately 80% of Queenslanders live on the coast. In addition, it draws significant numbers of visitors that serve to increase demand for access infrastructure and accommodation. Where not sensitively managed, these pressures may undermine the values which draw such visitation numbers and development in the first place.

The Department of Environment and Heritage Protection Coastal Management Plan 2013

#### The origins of the Emerald Fringe



C3281 held in Titles Office, Brisbane



## Public space



### Overwhelming community support